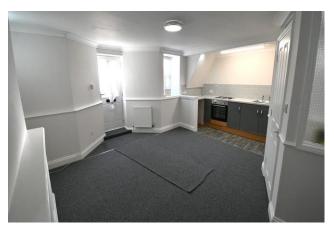

## **Front Door To:**

**Lounge/Kitchen/Diner** 17' 11" x 16' 1" (5.46m x 4.91m) Radiators, dado rail, wall light point, window to front, telephone point, coving. Modern kitchen comprising: sink and drainer with mixer tap, cupboard below, further base units, work tops, electric cooker point, room for electric appliance, part tiled walls,