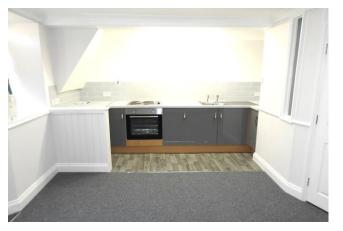

## **Front Door To:**

**Lounge/Kitchen/Diner** 17' 11" x 16' 1" (5.46m x 4.91m) Radiators, dado rail, wall light point, window to front, telephone point, coving. Modern kitchen comprising: sink and drainer with mixer tap, cupboard below, further base units, work tops, electric cooker point, room for electric appliance, part tiled walls,