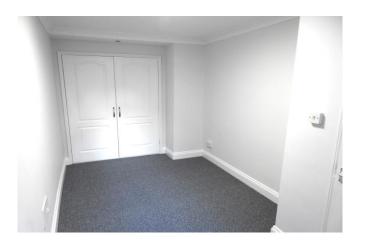

#### **Bedroom:** 15' 2" x 7' 3" (4.62m x 2.20m)

Double glazed window to rear, radiator, double built in wardrobe, coved ceiling