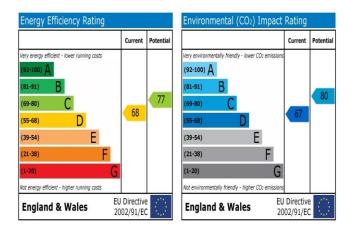

, telephone point, coving. Modern kitchen comprising: sink and drainer with mixer tap, cupboard below, further base units, work tops, electric cooker point, room for electric appliance, part tiled walls,

### Inner Hall:

Storage cupboard and shelves, radiator, dado rail, boiler for gas heating to radiators, stable door to rear access

#### **Utility Area:**

Storage cupboard, work top, space and plumbing for washing machine, room for electrical appliance, part tiled walls, coved ceiling

#### **Bedroom:** 15' 2" x 7' 3" (4.62m x 2.20m)

Double glazed window to rear, radiator, double built in wardrobe, coved ceiling

### **Bathroom:**

Modern suite comprising: Panel enclosed bath with shower, pedestal wash hand basin, low level W.C., radiator, extractor, part tiled walls, coved ceiling





PLEASE NOTE – Shaws for themselves and for the Vendors of this property whose Agents they are, give notice that: These Particulars do not constitute any part of an offer or Contract. (2) All statements contained in these Particulars as to this property are made without responsibility on the part of Shaws of Lowestoft or the vendor. (3) None of those statements contained in these Particulars are to be relied on as statements or representatives of fact. (4) Any intending purchaser must satisfy himself by inspection or otherwise as to the correctness of each of the statements contained in these Particulars. (5) The Vendor does not make or give, and neither Shaws nor any person in their employment has any authority to make or give, any representation or warranty whatsoever in relation to thi